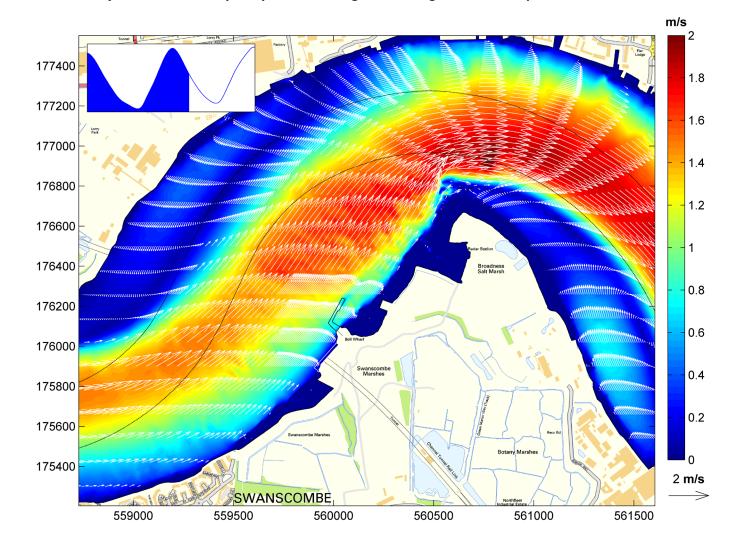

## Figure 17.18 – Kent Project Site Baseline Hydrodynamic showing current magnitude at time peak ebb tide.

Document reference: 6.3.17.18 Revision: 00

December 2020

Planning Act 2008 The Infrastructure Planning (Applications: Prescribed Forms and Procedure) Regulations 2009 Regulation 5(2)(a) The Infrastructure Planning (Environmental Impact Assessment) Regulations 2017 Regulation 12(1) [This page is intentionally left blank]

## Figure 17.18: Kent Project Site Baseline Hydrodynamic showing current magnitude at time peak ebb tide.